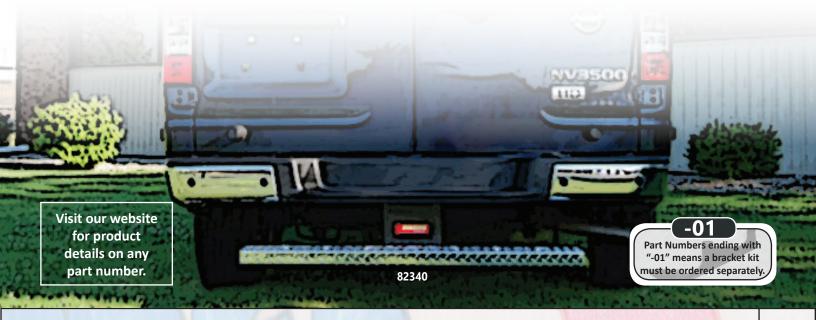

## Nissan NV Van Cheat Sheet

| ТҮРЕ                                 | DROP | DESCRIPTION                          | LENGTH   | PART NUMBERS                       | REQUIRED<br>BRACKET KIT |
|--------------------------------------|------|--------------------------------------|----------|------------------------------------|-------------------------|
| 13-19 Nissan NV200 Compact Cargo Van |      |                                      |          |                                    |                         |
| Long/Long                            | 2″   | Owens Premier Grip Molded ABS        |          | 67589-01                           | 10-1210                 |
| 12-19 Nissan NV Full Size Van        |      |                                      |          |                                    |                         |
| Long/Long                            | 2″   | GlaStep Molded Fiberglass            | 107"     | 3199-01                            | 10-1208                 |
|                                      |      | ClassicPro Aluminum                  | 107"     | OCN70107X   OCN70107XB   OCN80107X | Included                |
| Short/Long                           | 2″   | Owens Factory Molded TPO   Wide Step | 40"/97"  | 684097W-01                         | 10-1322                 |
|                                      |      | ClassicPro Aluminum                  | 50"/107" | OC72407   OC72407B   OC82407       | Included                |
| Rear Step                            | 4"   | Owens Commercial Boards              | 48"      | 82340                              | Included                |
|                                      |      | Grip Strut Commercial                | 48"      | 82341                              | Included                |