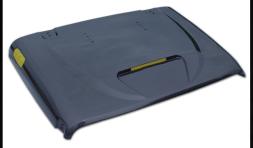

# Venum™

- JL Jeep Heat Extraction Hood
- Fiberglass
- Gray Primer

JL15008

- JK Jeep Sport Hood
- Fiberglass
- Gray Primer