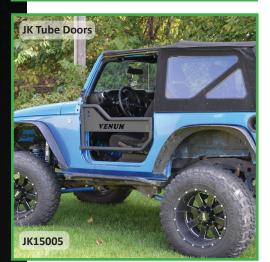

| Years     | Application                |
|-----------|----------------------------|
| 2007-2018 | Jeep Wrangler JK   2-Door  |
| 2007-2018 | Jeep Wrangler JKU   4-Door |

JK15′004 Venum™ JK Jeep Rear Tube Doors.