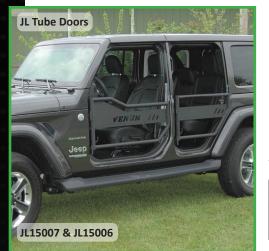

### www.owensproducts.com

Venum<sup>™</sup> JL Jeep Front Tube Doors.

| Years     | Application                |
|-----------|----------------------------|
| 2018-2019 | Jeep Wrangler JL   2-Door  |
| 2018-2019 | Jeep Wrangler JLU   4-Door |

Venum<sup>™</sup> JL Jeep Rear Tube Doors.

| Years     | Application                |
|-----------|----------------------------|
| 2018-2019 | Jeep Wrangler JLU   4-Door |

Venum™ JK Jeep Front Tube Doors.

| Years     | Application                |
|-----------|----------------------------|
| 2007-2018 | Jeep Wrangler JK   2-Door  |
| 2007-2018 | Jeep Wrangler JKU   4-Door |

JK15′004 Venum™ JK Jeep Rear Tube Doors.

| Years     | Application                |
|-----------|----------------------------|
| 2007-2018 | Jeep Wrangler JKU   4-Door |

RUNNING BOARDS: We have a full line of JL, JLU, JK & JKU Running Boards. Please check out our website for our complete listing and full details.