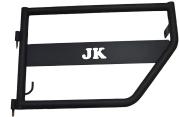

### www.owensproducts.com

Venum<sup>™</sup> JL Jeep Front Tube Doors.

| Years     | Application                |
|-----------|----------------------------|
| 2018-2019 | Jeep Wrangler JL   2-Door  |
| 2018-2019 | Jeep Wrangler JLU   4-Door |