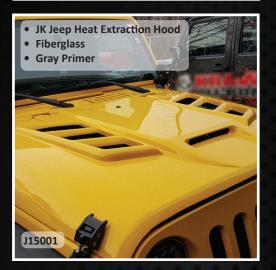

# Venum™

- JL Jeep Heat Extraction Hood
- Fiberglass
- Gray Primer

JL15008

- JK Jeep Sport Hood
- Fiberglass
- Gray Primer