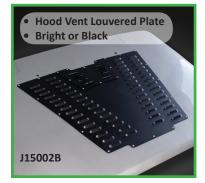

## Venum<sup>™</sup> Jeep Performance Products

- Jeep Hoods Fiberglass, Aluminum Strength, Gray Primer Finish
- Tube Doors 1.5" OD Aluminum Tubing, Powder Coat Finish
- Running Boards Molded TPO Factory Style
- Running Boards Aluminum (Mill Finish & Diamond Tread)
- Under Seat Storage Heavy Gauge Aluminum
- Cargo Storage .063 Diamond Tread Aluminum
- Hood Vent Heavy Duty Smooth Mill Finish Aluminum