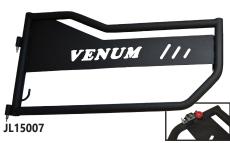

### www.owensproducts.com

Venum<sup>™</sup> JL Jeep Front Tube Doors.

| Years     | Application                |
|-----------|----------------------------|
| 2018-2019 | Jeep Wrangler JL   2-Door  |
| 2018-2019 | Jeep Wrangler JLU   4-Door |

Venum<sup>™</sup> JL Jeep Rear Tube Doors.

| Years     | Application                |
|-----------|----------------------------|
| 2018-2019 | Jeep Wrangler JLU   4-Door |

Venum™ JK Jeep Front Tube Doors.