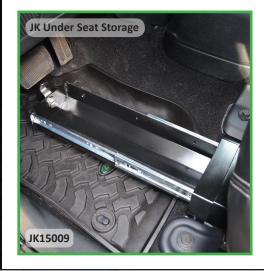

## Venum<sup>™</sup> Jeep Performance Products

- Jeep Hoods Fiberglass, Aluminum Strength, Gray Primer Finish
- Tube Doors 1.5" OD Aluminum Tubing, Powder Coat Finish
- Running Boards Molded TPO Factory Style
- Running Boards Aluminum (Mill Finish & Diamond Tread)
- Under Seat Storage Heavy Gauge Aluminum
- Cargo Storage .063 Diamond Tread Aluminum
- Hood Vent Heavy Duty Smooth Mill Finish Aluminum