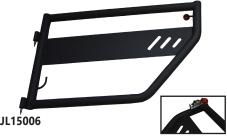

Venum<sup>™</sup> JL Jeep Rear Tube Doors.

| Years     | Application                |
|-----------|----------------------------|
| 2018-2019 | Jeep Wrangler JLU   4-Door |

Venum™ JK Jeep Front Tube Doors.