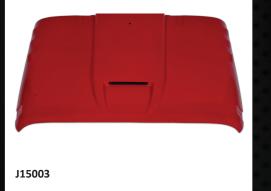

# Venum™

- JL Jeep Heat Extraction Hood
- Fiberglass
- Gray Primer

JL15008

- JK Jeep Sport Hood
- Fiberglass
- Gray Primer