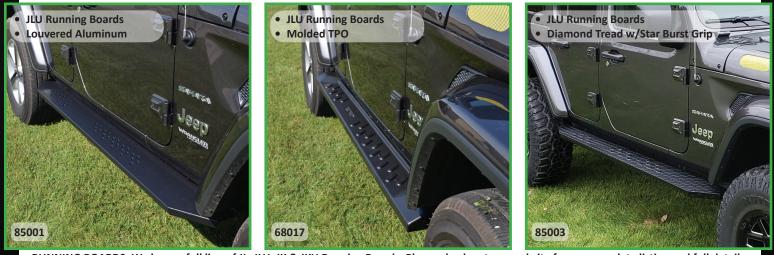

| Years     | Application                |
|-----------|----------------------------|
| 2007-2018 | Jeep Wrangler JKU   4-Door |

RUNNING BOARDS: We have a full line of JL, JLU, JK & JKU Running Boards. Please check out our website for our complete listing and full details.