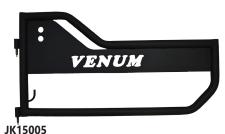

| Years     | Application                |
|-----------|----------------------------|
| 2007-2018 | Jeep Wrangler JK   2-Door  |
| 2007-2018 | Jeep Wrangler JKU   4-Door |

JK15′004 Venum™ JK Jeep Rear Tube Doors.