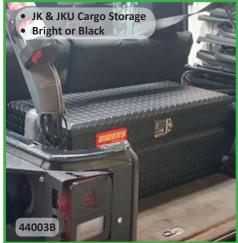

## Venum<sup>™</sup> Jeep Performance Products

- Jeep Hoods Fiberglass, Aluminum Strength, Gray Primer Finish
- Tube Doors 1.5" OD Aluminum Tubing, Powder Coat Finish
- Running Boards Molded TPO Factory Style
- Running Boards Aluminum (Mill Finish & Diamond Tread)
- Under Seat Storage Heavy Gauge Aluminum
- Cargo Storage .063 Diamond Tread Aluminum
- Hood Vent Heavy Duty Smooth Mill Finish Aluminum