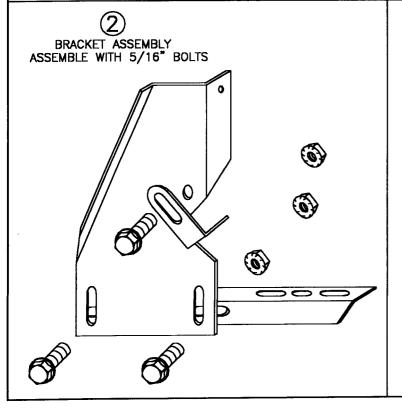

## 99-06 CHEVY/GMC EXTENDED CAB P.U. IN26A 11/09/05

DRILLING INTO THE BODY IS REQUIRED

INSTALLATION PARTS LIST:

OTY. DESCRIPTION

RUNNING BOARD 1 DRIVER & 1 PASSENGER

STONE GUARD 2 LEFT & 2 RIGHT

3/8"x1 SELF TAPPING SCREW

16 #14x3/4" TEK SCREW

1/4x5/8" SQUARE HEAD SCREW

1/4-20 HEX NUT

ANGLE STRAP, ASO1

OTY. DESCRIPTION

4 HORIZONTAL BRACKET, SUPPORT, 3124F

16 5/16"x 3/4" WASHER HEAD BOLT

16 5/16" HEX WASHER HEAD NUT

FLAT BRACKET, FLO7

TOOLS REQUIRED: 5/16" DRILL \* 1/2" HEX SOCKET \* 1/2" WRENCH \* 5/16" NUT DRIVER \* 3/8" NUT DRIVER



MEASURE FROM FRONT WHEEL WELL TO BRACKET LOATIONS. MARK THIS DIMENSION ON THE PINCH WELD