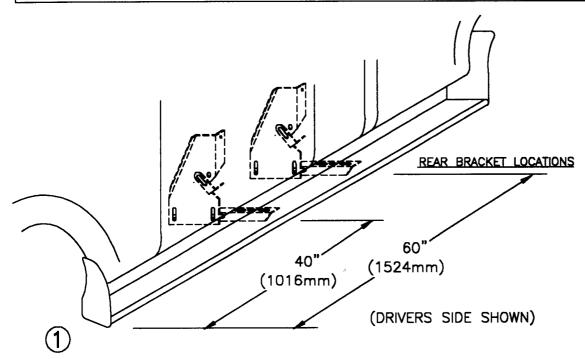

FLAT BRACKET, FLO7

TOOLS REQUIRED: 5/16" DRILL \* 1/2" HEX SOCKET \* 1/2" WRENCH \* 5/16" NUT DRIVER \* 3/8" NUT DRIVER

MEASURE FROM FRONT WHEEL WELL TO BRACKET LOATIONS. MARK THIS DIMENSION ON THE PINCH WELD