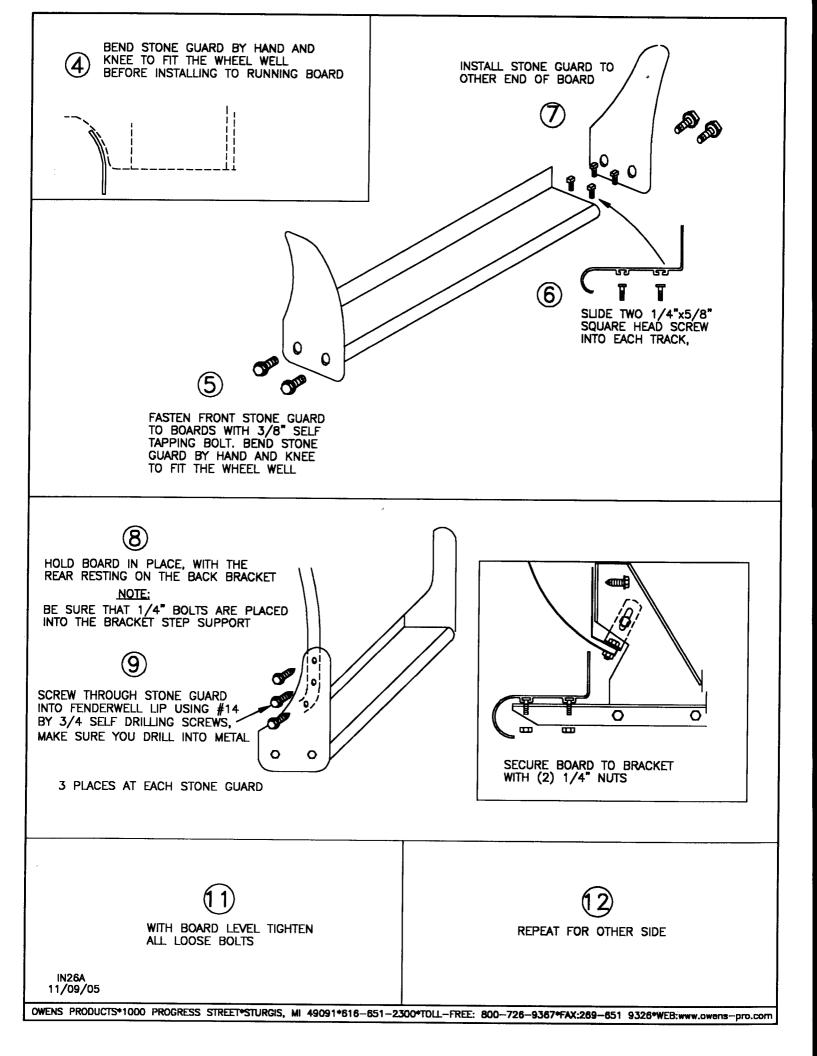

## 99-06 CHEVY/GMC EXTENDED CAB P.U. IN26A 11/09/05

DRILLING INTO THE BODY IS REQUIRED

INSTALLATION PARTS LIST:

OTY. DESCRIPTION

RUNNING BOARD 1 DRIVER & 1 PASSENGER

STONE GUARD 2 LEFT & 2 RIGHT

3/8"x1 SELF TAPPING SCREW

16 #14x3/4" TEK SCREW

1/4x5/8" SQUARE HEAD SCREW

1/4-20 HEX NUT

ANGLE STRAP, ASO1

OTY. DESCRIPTION

4 HORIZONTAL BRACKET, SUPPORT, 3124F

16 5/16"x 3/4" WASHER HEAD BOLT

16 5/16" HEX WASHER HEAD NUT

FLAT BRACKET, FLO7

TOOLS REQUIRED: 5/16" DRILL \* 1/2" HEX SOCKET \* 1/2" WRENCH \* 5/16" NUT DRIVER \* 3/8" NUT DRIVER



MEASURE FROM FRONT WHEEL WELL TO BRACKET LOATIONS. MARK THIS DIMENSION ON THE PINCH WELD