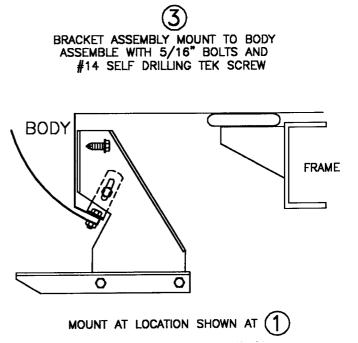

## 99-06 CHEVY/GMC EXTENDED CAB P.U. IN26A 11/09/05

DRILLING INTO THE BODY IS REQUIRED

INSTALLATION PARTS LIST:

OTY. DESCRIPTION

RUNNING BOARD 1 DRIVER & 1 PASSENGER

STONE GUARD 2 LEFT & 2 RIGHT

3/8"x1 SELF TAPPING SCREW

16 #14x3/4" TEK SCREW

1/4x5/8" SQUARE HEAD SCREW

1/4-20 HEX NUT

ANGLE STRAP, ASO1

OTY. DESCRIPTION

4 HORIZONTAL BRACKET, SUPPORT, 3124F

16 5/16"x 3/4" WASHER HEAD BOLT

16 5/16" HEX WASHER HEAD NUT

FLAT BRACKET, FLO7

TOOLS REQUIRED: 5/16" DRILL \* 1/2" HEX SOCKET \* 1/2" WRENCH \* 5/16" NUT DRIVER \* 3/8" NUT DRIVER



MEASURE FROM FRONT WHEEL WELL TO BRACKET LOATIONS. MARK THIS DIMENSION ON THE PINCH WELD