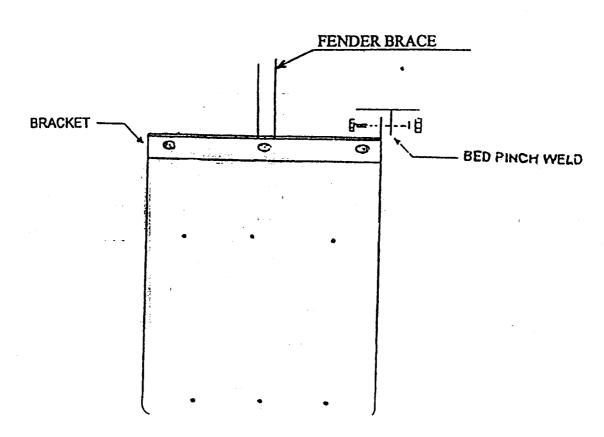

## READ ENTIRE INSTRUCTION SHEET BEFORE INSTALLING MUD FLAPS TO ENSURE A PROPER INSTALLATION.

- STEP 1.) USING THE 5/16" X 1" BOLT, NUT, AND SPLIT WASHERS TO FASTEN RUBBER FLAP TO THE BRACKET AT EACH END.
- STEP 2.) USING THE BRACKET AS A GUIDE MARK AND DRILL TWO 11/32 HOLES THROUGH BED PINCH WELD
- STEP 3.) FASTEN THE BRACKET TO THE BED PINCH WELD USING TWO 3/16" X 1" BOLT, NUT, AND SPLIT WASHERS.
- FASTEN THE MIDDLE BRACKET BOLT THROUGH THE FENDER LINER AND FENDER BRACE. TO ACCOMPLISH THIS DRILL AN 11/32" CLEAR HOLE USING THE MIDDLE SLOT AS A GUIDE. FASTEN WITH A 5/16" X 1" BOLT, NUT, AND SPLIT WASHER.