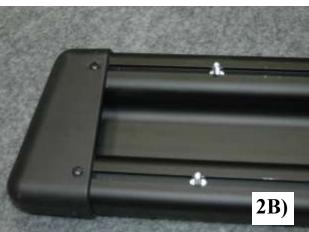

### **Torque Specification:**

1/4" Bolts - 6 Ft Lbs.

1) Slide hex head bolt into both the front track and rear track for each bracket location.

2) After all bolts are in track for all the bracket locations, slide the end cap onto Fusion board with the wider of taper toward the rear of the board. Picture 2A Once end caps are on all the way and square take a Phillips bit in drill and secure with self tapping screws into track area repeat for the other end. Picture 2B