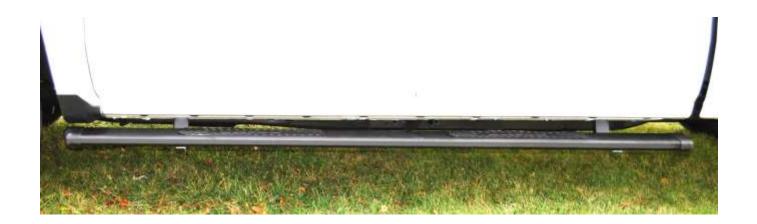

## **Fusion Running Board**

IN 589

Do not over tighten

Repeat for both boards

4) Place the Fusion board onto brackets with bolts coming through slots in brackets and put nuts onto bolts. Slide the board so that it is centered and level on the vehicle then tighten all nuts.