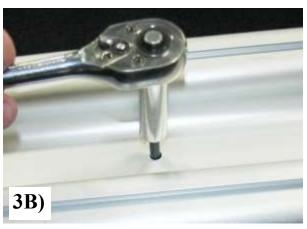

04/16/18

Place the step pads through holes in board with Owens facing outward. Put (4) nuts onto the plastic stems coming through board Shown in Picture 3A and tighten the nuts with a 7/16" deep socket. Picture 3B