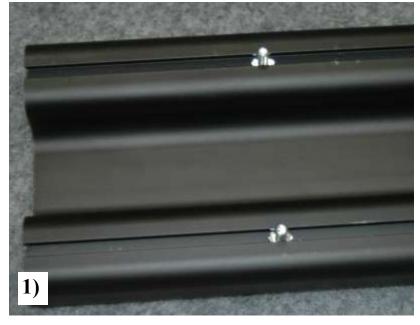

### **Torque Specification:**

1/4" Bolts - 6 Ft Lbs.

1) Slide hex head bolt into both the front track and rear track for each bracket location.

2) After all bolts are in track for all the bracket locations, slide the end cap onto Fusion board with the wider of taper toward the rear of the board. Picture 2A Once end caps are on all the way and square take a Phillips bit in drill and secure with self tapping screws into track area repeat for the other end. Picture 2B