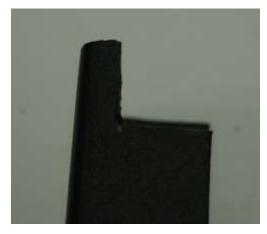

## **Bracket Covers U channel plastic (Not End Caps)**

5A) For a Ford Super Duty truck notch top 1" x 1" cutting with diagonal cutter nipping about 1/4" at a time, or cut with saw if available.

Use (2) self tapping screws to secure to bracket.

**5B)** For a GM truck cut down to 2 3/4" with diagonal cutter nipping about 1/4" at a time, or cut with saw if available.

Use (2) self tapping screws to secure to bracket.