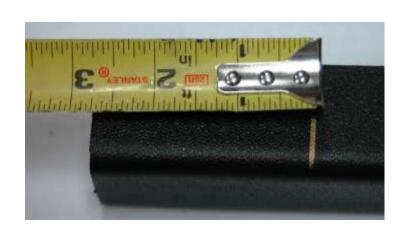

**5B)** For a GM truck cut down to 2 3/4" with diagonal cutter nipping about 1/4" at a time, or cut with saw if available.

Use (2) self tapping screws to secure to bracket.