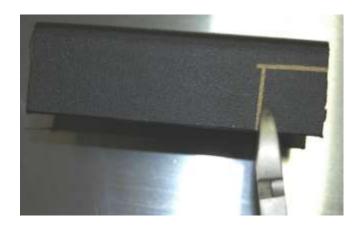

## **Bracket Covers U channel plastic (Not End Caps)**

5A) For a Ford Super Duty truck notch top 1" x 1" cutting with diagonal cutter nipping about 1/4" at a time, or cut with saw if available.

Use (2) self tapping screws to secure to bracket.

**5B)** For a GM truck cut down to 2 3/4" with diagonal cutter nipping about 1/4" at a time, or cut with saw if available.

Use (2) self tapping screws to secure to bracket.