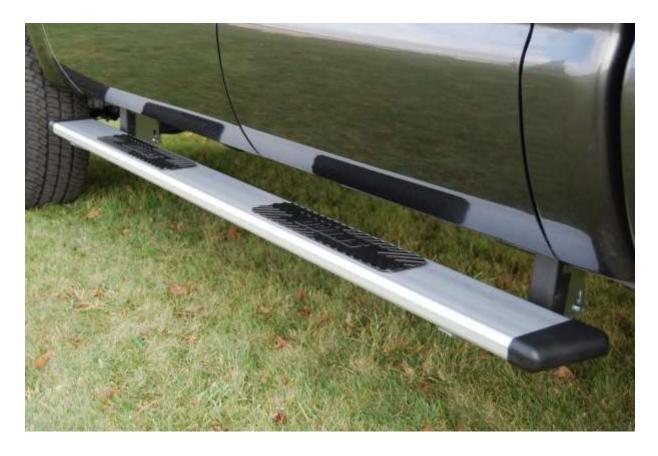

## **Fusion Running Board**

IN 589

04/16/18

Place the step pads through holes in board with Owens facing outward. Put (4) nuts onto the plastic stems coming through board Shown in Picture 3A and tighten the nuts with a 7/16" deep socket. Picture 3B

Do not over tighten

Repeat for both boards

4) Place the Fusion board onto brackets with bolts coming through slots in brackets and put nuts onto bolts. Slide the board so that it is centered and level on the vehicle then tighten all nuts.