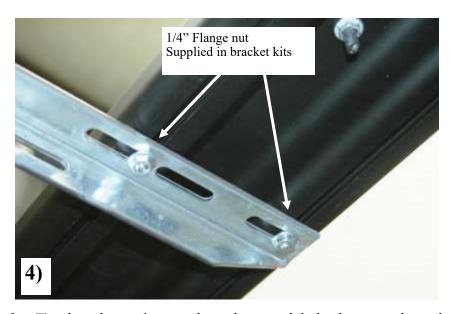

Do not over tighten

Repeat for both boards

4) Place the Fusion board onto brackets with bolts coming through slots in brackets and put nuts onto bolts. Slide the board so that it is centered and level on the vehicle then tighten all nuts.