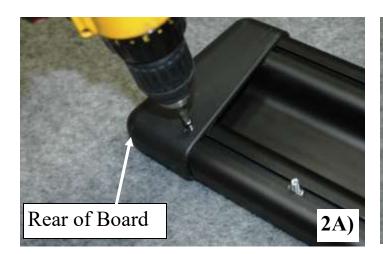

### **Torque Specification:**

1/4" Bolts - 6 Ft Lbs.

1) Slide hex head bolt into both the front track and rear track for each bracket location.

2) After all bolts are in track for all the bracket locations, slide the end cap onto Fusion board with the wider of taper toward the rear of the board. Picture 2A Once end caps are on all the way and square take a Phillips bit in drill and secure with self tapping screws into track area repeat for the other end. Picture 2B