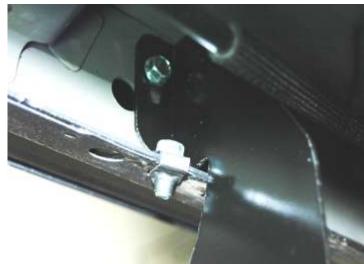

Attach brackets to vehicle by inserting a 5/16" x 3/4" bolt into the spring clip and 5/16" x 3/4" bolt and nut through the pinch weld hole.

4)

Place the board on the brackets and align up on the vehicle. Attach to the brackets using #14 X 3/4" long self drilling screws.