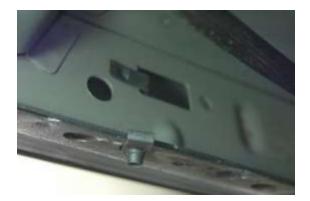

## NO DRILLING INTO VEHICLE IS REQUIRED!

Measure from front wheel well back Std Cab—16" & 48" Super Cab—17", 33 1/2", 64" Super Crew Cab—17", 47", 70"

Pull the tape that covers large hole in rear of rocker panel. Slide a spring clip into hole until it snaps into the other hole.

Attach brackets to vehicle by inserting a 5/16" x 3/4" bolt into the spring clip and 5/16" x 3/4" bolt and nut through the pinch weld hole.

4)

Place the board on the brackets and align up on the vehicle. Attach to the brackets using #14 X 3/4" long self drilling screws.