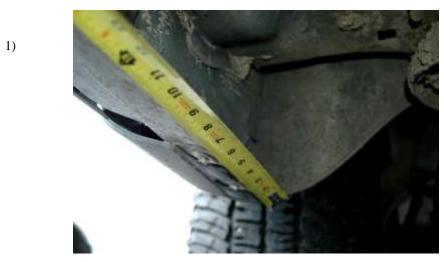

## Tools required:

- 1/2" socket
- 1/2" wrench
- 3/8" Nut driver on Drill
- Tape measure

2)

## NO DRILLING INTO VEHICLE IS REQUIRED!

Measure from front wheel well back Std Cab—16" & 48" Super Cab—17", 33 1/2", 64" Super Crew Cab—17", 47", 70"

Pull the tape that covers large hole in rear of rocker panel. Slide a spring clip into hole until it snaps into the other hole.