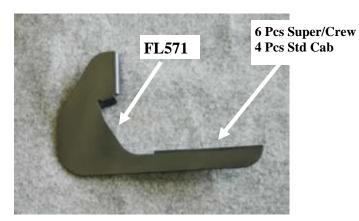

Hardware included shown on right.

## Tools required:

- 1/2" socket
- 1/2" wrench
- 3/8" Nut driver on Drill
- Tape measure

2)

## NO DRILLING INTO VEHICLE IS REQUIRED!





Measure from front wheel well back Std Cab—16" & 48" Super Cab—17", 33 1/2", 64" Super Crew Cab—17", 47", 70"



Pull the tape that covers large hole in rear of rocker panel. Slide a spring clip into hole until it snaps into the other hole.





Attach brackets to vehicle by inserting a 5/16" x 3/4" bolt into the spring clip and 5/16" x 3/4" bolt and nut through the pinch weld hole.

4)



Place the board on the brackets and align up on the vehicle. Attach to the brackets using #14 X 3/4" long self drilling screws.